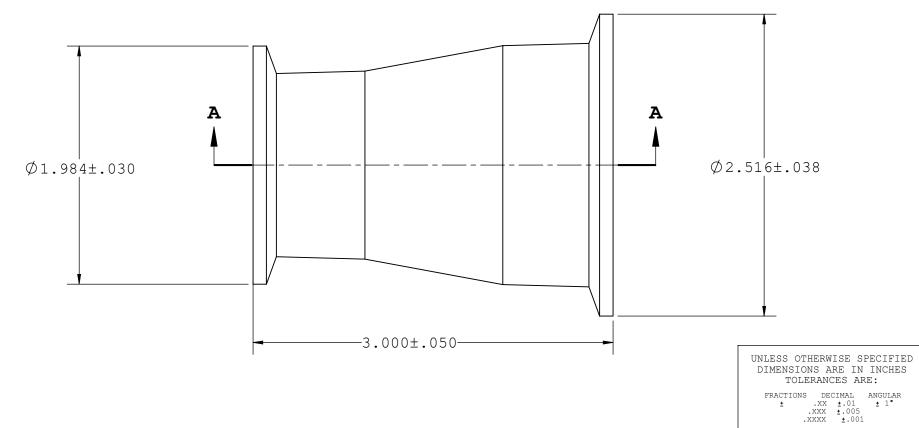

## SECTION A-A

| REVISIONS |                 |          |          |
|-----------|-----------------|----------|----------|
| REV.      | DESCRIPTION     | DATE     | APPROVED |
| A         | INITIAL RELEASE | 03-29-19 | FJL      |
| В         | ECO 1080165     | 05-15-19 | FJL      |

## VALUE PLASTICS, INC

PART NUMBER: SFM200-SFM150 DESCRIPTION: Sanitary Fitting, Concentric Reducer 2" TC x 1-1/2" TC SIZE: SCALE: VER: Frank.Lombardi 5/15/2019 B NTS 1078645 1 OF 1 © 2007 VALUE PLASTICS, INC

FOR REFERENCE ONLY

DO NOT SCALE DRAWING

NEW PRODUCT DEVELOPMENT MGR: Doug Kimmel

DATE:

DRAWN BY: