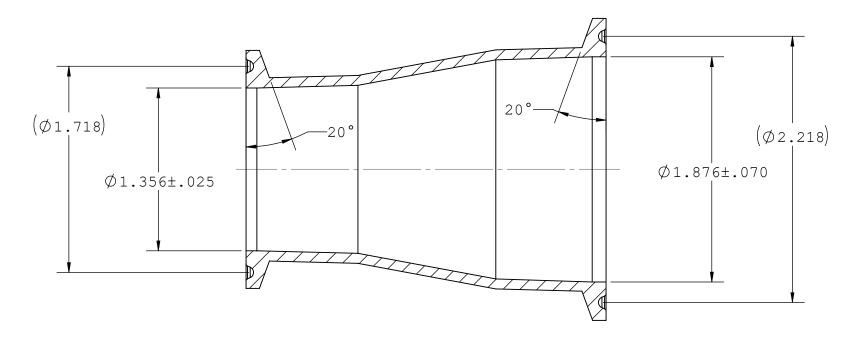

NOTES: 1. FOR ADDITIONAL DETAILS, PLEASE CONTACT VP PRODUCT DEVELOPMENT

2. DIMENSIONS MARKED — ARE CONTROL DIMENSIONS

3. FERRULE END CAPS ARE DESIGNED TO WORK WITH COMMON COMPONETS USED

IN BIOPROCESSING INDUSTRY

## VALUE PLASTICS, INC

PART NUMBER: SFM200-SFM150 DESCRIPTION: Sanitary Fitting, Concentric Reducer 2" TC x 1-1/2" TC SIZE: SCALE: VER: Frank.Lombardi 5/15/2019 B NTS 1078645 1 OF 1 © 2007 VALUE PLASTICS, INC